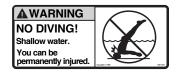

## **EXPLODED PARTS VIEW**

Important! Above-ground pools are designed for swimming and wading only. Do not Dive or Jump! Misuse of your pool may result in crippling injury and/or other dangers to life and health. Do not use slides, diving boards, or any other platform or object which can be used for improper pool entry. Use only an above-ground swimming pool ladder or entry system to enter or exit your pool. Never attempt to swim or reach behind ladders or any other pool entry system. It is the pool owner's responsibility to secure the pool against unauthorized, unsupervised or unintentional entry. It is also the pool owner's responsibility to warn all pool users of the hazards of diving into shallow water: paralyzing injury may result. Always obey all safety rules. Remember, pool safety is everybody's responsibility.

Safety decals and caution information provided with your pool have been endorsed by the U.S. Consumer Product Safety Commission. It is mandatory that the pool owner and installer follow the installation and use directions for all provided safety signs and decals. Juveniles must be supervised at all times by a responsible adult as directed by the USCPSC.