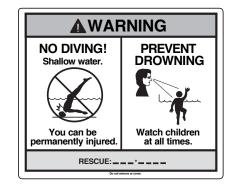

## **EXPLODED PARTS VIEW**

Important! Above-ground pools are designed for swimming and wading only. Do not Dive or Jump! Misuse of your pool may result in crippling injury and/or other dangers to life and health. Do not use slides, diving boards, or any other platform or object which can be used for improper pool entry. Use only an above-ground swimming pool ladder or entry system to enter or exit your pool. Never attempt to swim or reach behind ladders or any other pool entry system. It is the pool owner's responsibility to secure the pool against unauthorized, unsupervised or unintentional entry. It is also the pool owner's responsibility to warn all pool users of the hazards of diving into shallow water: paralyzing injury may result. Always obey all safety rules. Remember, pool safety is everybody's responsibility.

Safety decals and caution information provided with your pool have been endorsed by the U.S. Consumer Product Safety Commission. It is mandatory that the pool owner and installer follow the installation and use directions for all provided safety signs and decals. Juveniles must be supervised at all times by a responsible adult as directed by the USCPSC.