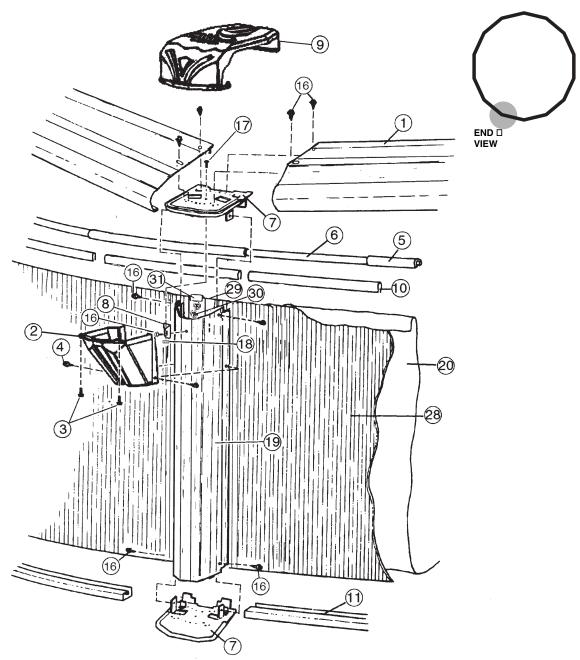

## **POOL BREAKDOWN**

## **CARTON BREAKDOWN**

| 1/ | ITEM                       | QTY | PART NUMBER | DESCRIPTION                     |  |
|----|----------------------------|-----|-------------|---------------------------------|--|
|    | TOP RAIL PACK # 5-9824-701 |     |             |                                 |  |
|    | 1                          | 16  | 587-1737    | Top Rail                        |  |
|    | SKIRT PACK # 5-9116-700    |     |             |                                 |  |
|    | 2                          | 16  | 340-2553    | Vertical skirt                  |  |
|    | 3                          | 32  | 330-1023    | Hex washer head screw #8 x 5/8" |  |
|    | 4                          | 32  | 330-1127    | Sheet metal screw, #10 x 1/2"   |  |

| ASSEMBLY PACK # 5-9924-730 |     |          |                               |  |
|----------------------------|-----|----------|-------------------------------|--|
| 5                          | 11  | 583-1005 | Stabilizer Rail (Large)       |  |
| 6                          | 11  | 583-1004 | Stabilizer Rail (Small)       |  |
| 7                          | 32  | 580-2299 | Vertical End Cap              |  |
| 8                          | 16  | 580-2055 | Outer connector bracket       |  |
| 10                         | 43  | 545-1001 | Plastic coping                |  |
| 11                         | 16  | 589-1253 | Bottom rail - stamped 24 C    |  |
| 16                         | 144 | 330-1127 | Sheet metal screw, #10 x 1/2" |  |
| 17                         | 16  | 510-1038 | Machine screw #6-32 x 1/2"    |  |
| 18                         | 16  | 321-1088 | Hex nut #6-32                 |  |
| _                          | 1   | 573-4397 | Pool Parts List               |  |
|                            | 1   | 573-3645 | Installation Instructions     |  |
| _                          | 1   |          | Warranty Card                 |  |
| _                          | 1   | 573-3169 | "Safety First" Booklet        |  |

| TOP CONNECTOR PACK # 5-9999-1716 |    |          |               |  |
|----------------------------------|----|----------|---------------|--|
| 9                                | 16 | 340-2644 | Top connector |  |

| VERTICAL PACK # 5-9716-700 |    |          |          |  |
|----------------------------|----|----------|----------|--|
| 19                         | 16 | 580-2278 | Vertical |  |

| SIDEWALL CARTON |    |            |                            |  |
|-----------------|----|------------|----------------------------|--|
| 28              | 1  | 5-XXXX-024 | Sidewall                   |  |
| 29              | 26 | 330-1280   | 1/4-20 x 1/2" Grade 5 Bolt |  |
| 30              | 26 | 321-1029   | 1/4-20 Hex Flange Locknut  |  |
| 31              | 1  | 535-1442   | Protective Strip           |  |
| -               | 1  | 560-1055   | Warning Sign               |  |
| _               | 1  | 573-3169   | "Safety First" Booklet     |  |
| _               | 1  | 573-3498   | Safety DVD                 |  |