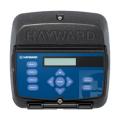

# THE PUMP THAT PAYS FOR ITSELF FASTER

Intuitive control pad can be rotated

in four directions on the pump or removed and wall mounted

See-through strainer cover

lets you see when the basket needs cleaning