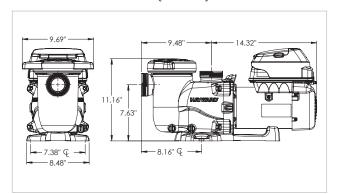

**

Compatible with the entire MaxFlo® line for seamless retrofitting, the MaxFlo VS includes 8 customizable speed and timer functions as well as a 24-hour programmable clock to monitor power consumption and maximize energy savings.



#### **SPECIFICATIONS**

| MODEL NUMBER | TOTAL HP |      | FACTOR (WEF)* | UNION<br>CONNECTIONS | WARRANTY |
|--------------|----------|------|---------------|----------------------|----------|
| W3SP2303VSP  | 1.65     | 230V | 10.7          | 1.5" x 2"            | 1 year   |
| SP23115VSP   | 0.85     | 115V | 11.5          | 1.5" x 2"            | 1 year   |

 $<sup>{\</sup>rm *The\ higher\ the\ weighted\ energy\ factor\ (WEF), the\ more\ efficient\ the\ pump.\ Visit\ hayward.com/regulations\ for\ more\ information.}$ 

## MAXFLO VS DIMENSIONS (INCHES)



MaxFlo VS pumps are listed by:



#### MAXFLO VS PERFORMANCE COMPARISON



» hayward.com » 1-888-HAYWARD

Pumps » Filters » Heating » Cleaners » Sanitization » Automation » Lighting » Water Features » White Goods