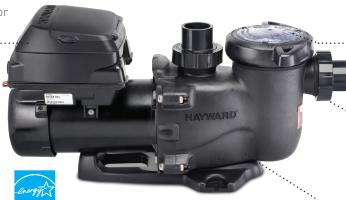

# THE PUMP THAT PAYS FOR ITSELF FASTER

Intuitive control pad can be rotated

in four directions on the pump or removed and wall mounted

See-through strainer cover

lets you see when the basket needs cleaning

1 1/2" x 2" union connections

allow for seamless installation in any application

Advanced hydraulic design

offers increased efficiency and incredibly quiet operation, especially at lower speeds