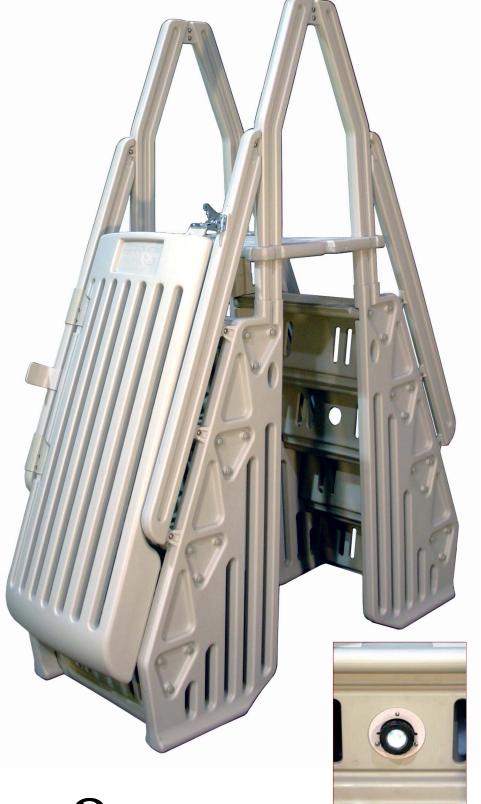

## **MODEL AF**

## STEP ENTRY SYSTEM

24 INCH WIDTH

## **FEATURES & SPECS**

- Double step entry for easy climbing
- Self-closing, self-latching & lockable gate for safety & to meet code requirements
- Adjustable from 48" to 56" with 12" top rail clearance
- Minimal obstruction in pool unit occupies only 22"
- Optional 12 volt in-pool light available
- Double, extended handrails on both sides for ease of climbing
- Anti skid treads & platform for safe entry & exit
- Easy assembly
- Maintenance free resin to maintain strength & color
- Stainless steel hardware
- Can be used with our resin pool fencing to totally enclose & protect pool