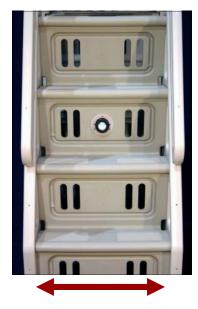

## **FEATURES & SPECS**

- Double step entry for easy climbing
- Self-closing, self-latching & lockable gate for safety & to meet code requirements
- Adjustable from 48" to 56" with 12" top rail clearance
- Minimal obstruction in pool unit occupies only 22"
- Optional 12 volt in-pool light available
- Double, extended handrails on both sides for ease of climbing
- Anti skid treads & platform for safe entry & exit
- Easy assembly
- Maintenance free resin to maintain strength & color
- Stainless steel hardware
- Can be used with our resin pool fencing to totally enclose & protect pool

Visit our website for further product information

877-VINYL WK
www.vinylworkscanada.com

ADD AN IN-POOL LIGHT TO ENHANCE THE POOL ENVIRONMENT